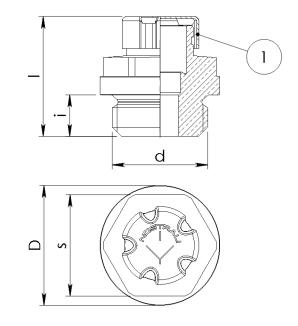

## BODY MATERIAL Brass

(1) **PROTECTION CAP** White Zinc-plated Steel

| Article   | d     | i[mm] | D[mm] | s[mm] | l[mm] | weight[g] |
|-----------|-------|-------|-------|-------|-------|-----------|
| 130100165 | G1/4  | 7     | 18    | 15    | 20,5  | 19        |
| 130100166 | G 3/8 | 7     | 22    | 19    | 22,5  | 29        |
| 130100167 | G 1/2 | 9     | 26    | 22    | 26    | 53        |