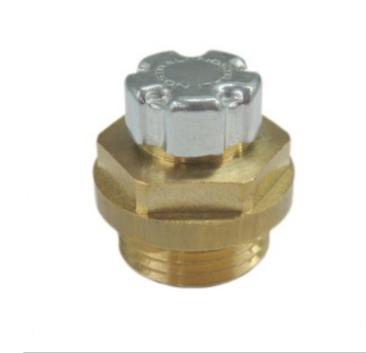

## Sfiatech free flow version made of brass

## BODY MATERIAL Brass

(1) **PROTECTION CAP** White Zinc-plated Steel

## DESCRIPTION

The breather plug is designed to mantain at atmospheric pressure a unit even when it is under sudden chagnes in ambient temperature. This model is not filtered and permits a free flow of air. The cap protects from foreign bodies which may enter into the mechanical equipment and may cause damages.