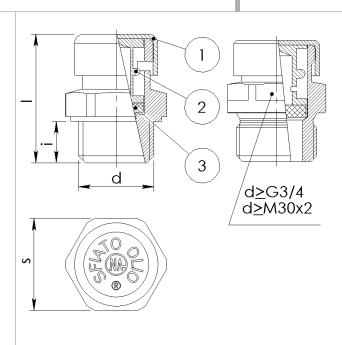

## Breather plug bronze sinterized filter version made of stainless steel

**BODY MATERIAL** Stainless steel

- (1) PROTECTION CAP Stainless steel
- (2) LABYRINTH Stainless steel
- (3) FILTER Stainless steel

| Article   | d     | i[mm] | s[mm] | I[mm] | weight[g] |
|-----------|-------|-------|-------|-------|-----------|
| 130300070 | G1/8  | 7     | 14    | 22    | 18        |
| 130300071 | G1/4  | 9     | 17    | 29    | 25        |
| 130300072 | G 3/8 | 9     | 20    | 28    | 42        |
| 130300073 | G 1/2 | 10    | 24    | 29    | 65        |
| 130300074 | G 3/4 | 16    | 29    | 39    | 115       |
| 130300075 | G 1   | 16    | 36    | 42    | 255       |