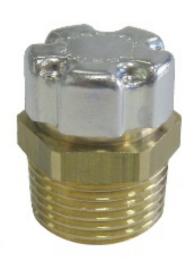

## Sfiatech made of brass with filter conical thread

BODY MATERIAL Brass
(1) PROTECTION CAP White Zinc-plated Steel
(2) SPRING Stainless steel
(3) FILTER Bronze Spheres 50 mc

## DESCRIPTION

The new Sfiatech offers the functionality of the standard breather plug Nostrali and adds some new feautures: zinc plated cap with different diagram for different functionalities; the diameter of the cap is lesser than the hex key, useful to be assembled with any kind of spanner; the cap design is a natural labyrinth that faces oil leakage; thread profile is inspired by the rule DIN 908; new and compact design.