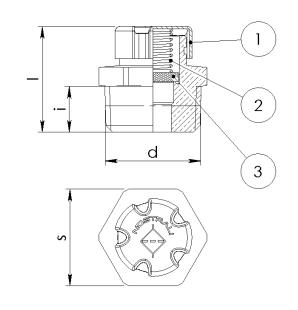

## Sfiatech made of brass with filter conical thread

BODY MATERIAL Brass
(1) PROTECTION CAP White Zinc-plated Steel
(2) SPRING Stainless steel
(3) FILTER Bronze Spheres 50 mc

| Article   | d     | i[mm] | s[mm] | l[mm] | weight[g] |
|-----------|-------|-------|-------|-------|-----------|
| 130300135 | R 1/4 | 10    | 14    | 20,5  | 17        |
| 130300136 | R 3/8 | 10    | 17    | 22,5  | 26        |
| 130300137 | R 1/2 | 10    | 21    | 23    | 41        |