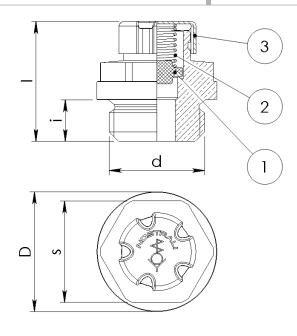

## Sfiatech with inner valve made of aluminium alloy

**BODY MATERIAL** Aluminium alloy

(1) SEAL FKM

(2) SPRING Stainless steel

(3) PROTECTION CAP Steel

**SET PRESSURE** ~ 0,25 bar

RANGE TEMPERATURE -10 +150 [°C]; +14 +302 [F]

| Article   | d     | i[mm] | D[mm] | s[mm] | l[mm] | weight[g] |
|-----------|-------|-------|-------|-------|-------|-----------|
| 130400496 | G1/4  | 7     | 18    | 15    | 20,5  | 7,5       |
| 130400497 | G 3/8 | 7     | 22    | 19    | 22,5  | 12        |
| 130400498 | G 1/2 | 9     | 26    | 22    | 26    | 19,5      |