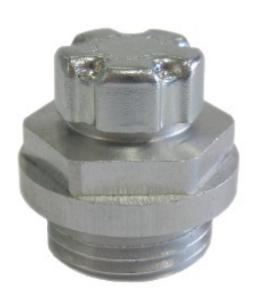

## **DESCRIPTION**

The new Sfiatech offers the functionality of the standard breather plug Nostrali and adds some new feautures: zinc plated cap with different diagram for different functionalities; the diameter of the cap is lesser than the hex key useful to be assembled with any kind of spanner; the cap so designed is a natural labyrinth that limits oil leakage; thread profile is inspired by the rule DIN 908; new FKM inner seal instead of NBR to withstand higher oil temperature, avoiding a stick effect. Upon request the inner seal could be teflon-coated withstand higher oil temperature.