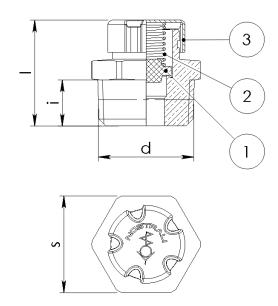

## Sfiatech with inner valve made of brass conical thread

**BODY MATERIAL** Brass

(1) SEAL FKM

(2) SPRING Stainless steel

(3) PROTECTION CAP Steel

**SET PRESSURE** ~ 0,25 bar

RANGE TEMPERATURE -10 +150 [°C]; +14 +302 [F]

| Article   | d     | i[mm] | s[mm] | l[mm] | weight[g] |
|-----------|-------|-------|-------|-------|-----------|
| 130400526 | R 1/4 | 10    | 14    | 20,5  | 16        |
| 130400527 | R 3/8 | 10    | 17    | 22,5  | 25        |
| 130400528 | R 1/2 | 10    | 21    | 23    | 40        |