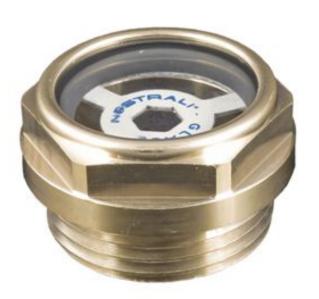

## **38TL.GO**

## Leveltech made of brass with glass window

**BODY MATERIAL** Brass

(1) CONTRAST SCREEN Aluminium alloy

(2) GASKET FKM

(3) WINDOW glass

RANGE TEMPERATURE -10 +150 [°C]; +14 +302 [F]

## DESCRIPTION

The new leveltech presents two new features: a reduce hexagon key and a conical inner profile which avoids stagnation of the oil, and facilitate the oil level reading. The glass window and the FKM Viton seal are suitable for hight temperature applications and it is compatible with aggressive fluids. This product can be used on gearboxex, heating systems pumps and turbines.