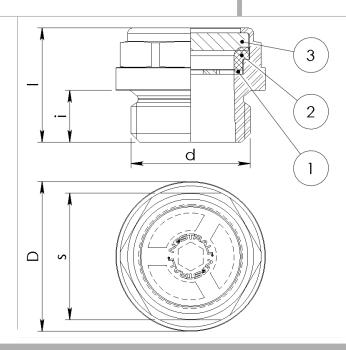

## Leveltech made of brass with glass window

**BODY MATERIAL** Brass

(1) CONTRAST SCREEN Aluminium alloy

(2) GASKET FKM

(3) WINDOW glass

RANGE TEMPERATURE -10 +150 [°C]; +14 +302 [F]

| Article   | d       | i[mm] | D[mm] | s[mm] | l[mm] | p max[bar] | Cs max [Nm] | weight[g] |
|-----------|---------|-------|-------|-------|-------|------------|-------------|-----------|
| 140150050 | G1/4    | 7     | 18    | 15    | 16,5  | 10         | 14          | 11        |
| 140150051 | G 3/8   | 7     | 22    | 19    | 17    | 10         | 19          | 17        |
| 140150052 | G 1/2   | 9     | 26    | 22    | 20    | 10         | 27          | 29        |
| 140150053 | G 3/4   | 9     | 32    | 27    | 20    | 10         | 43          | 40        |
| 140150054 | G 1     | 11    | 39    | 34    | 24    | 10         | 69          | 72        |
| 140150055 | G 1 1/4 | 11    | 49    | 41    | 25    | 10         | 125         | 100       |