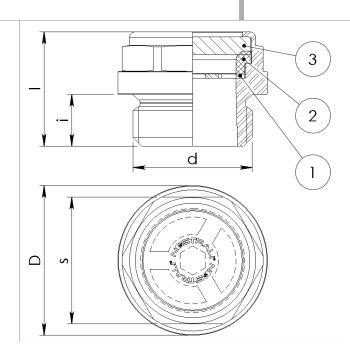

## Leveltech made of brass with plastic window

**BODY MATERIAL** Brass

(1) CONTRAST SCREEN Aluminium alloy

(2) GASKET NBR

(3) WINDOW Grilamid (PA)

**RANGE TEMPERATURE** -10 +80 [°C]; +14 +194 [F]

| Article   | d       | i[mm] | D[mm] | s[mm] | l[mm] | p max[bar] | Cs max [Nm] | weight[g] |
|-----------|---------|-------|-------|-------|-------|------------|-------------|-----------|
| 140150110 | G1/4    | 7     | 18    | 15    | 16,5~ | 5          | 14          | 11        |
| 140150111 | G 3/8   | 7     | 22    | 19    | 17    | 5          | 19          | 17        |
| 140150112 | G 1/2   | 9     | 26    | 22    | 20    | 5          | 27          | 28,5      |
| 140150113 | G 3/4   | 9     | 32    | 27    | 20    | 5          | 43          | 40        |
| 140150114 | G 1     | 11    | 39    | 34    | 24    | 5          | 69          | 72        |
| 140150115 | G 1 1/4 | 11    | 49    | 41    | 25    | 5          | 125         | 100       |