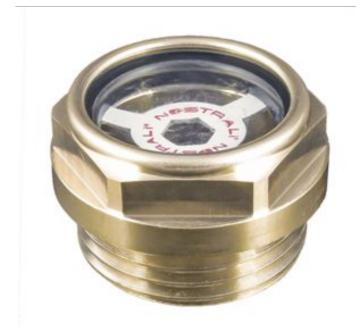

## Leveltech made of brass with plastic window

**BODY MATERIAL** Brass

(1) CONTRAST SCREEN Aluminium alloy

(2) GASKET NBR

(3) WINDOW Grilamid (PA)

**RANGE TEMPERATURE** -10 +80 [°C]; +14 +194 [F]

## **DESCRIPTION**

The new leveltech presents two new features: a reduced hexagon key and a conical inner profile which avoids stagnation of the oil, and facilitate the oil level reading. The window is made of transparent polyamide based technopolymer, developed to resist to many industrial oils. This product can be used on gearboxex, heating systems pumps and turbines.