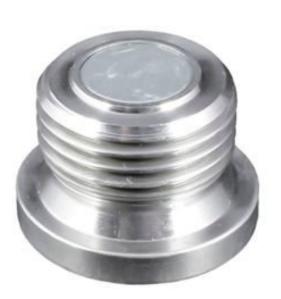

## Magnetic screw plug with hexagon socket made of steel white zinc plated with neodymium magnet

BODY MATERIAL White Zinc-plated Steel
(1) PERMANENT MAGNET Neodymium

RANGE TEMPERATURE +80 [°C] max; +176 [F] max

## DESCRIPTION

Magnetic drain plug with hexagon socket D908 made of zinc plated steel. In this model the magnet is completely embedded in the body plug. Thanks to this characteristic, the risk of collision with inner gears has been avoided. The permanent magnet attracts and holds abrasive, ferrous metal particles preventing their circulation through the lubrication or hydraulic system. The magnetic "filter" plug is recommended for gearboxes and in any application with gears in bath of oil.