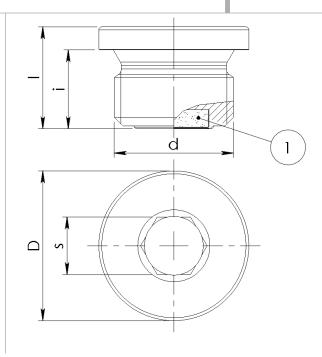

| Article   | d       | i[mm] | D[mm] | s[mm] | I[mm] | weight[g] |
|-----------|---------|-------|-------|-------|-------|-----------|
| 110400185 | G1/8    | 7,6   | 14    | 5     | 10,6~ | 6,5       |
| 110400186 | G1/4    | 11,6  | 18    | 6     | 14,6  | 14,5      |
| 110400187 | G 3/8   | 11,7  | 22    | 8     | 14,7  | 22,5      |
| 110400188 | G 1/2   | 13,7  | 26    | 10    | 17,7  | 43        |
| 110400189 | G 3/4   | 15,7  | 32    | 12    | 19,7  | 75        |
| 110400190 | G 1     | 15,7  | 39    | 17    | 20,7  | 118       |
| 110400191 | G 1 1/4 | 15,7  | 49    | 22    | 20,7  | 175       |
| 110400192 | G 1 1/2 | 15,7  | 55    | 24    | 20,7  | 228       |