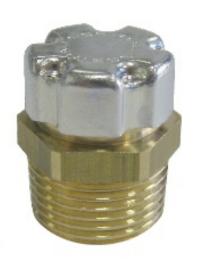

## BODY MATERIAL Brass

(1) **PROTECTION CAP** White Zinc-plated Steel

## DESCRIPTION

The breather plug is designed to mantain at atmospheric pressure a unit even when it is under sudden chagnes in ambient temperature. This model is not filtered and permits a free flow of air. The cap protects from foreign bodies which may enter into the mechanical equipment and may cause damages.