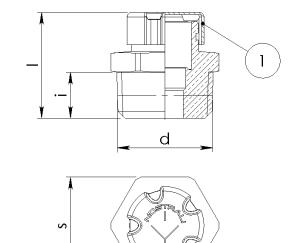

| Article   | d     | i[mm] | s[mm] | l[mm] | weight[g] |
|-----------|-------|-------|-------|-------|-----------|
| 130100175 | R 1/4 | 10    | 14    | 20,5  | 15        |
| 130100176 | R 3/8 | 10    | 17    | 22,5  | 24        |
| 130100177 | R 1/2 | 10    | 21    | 23    | 39        |