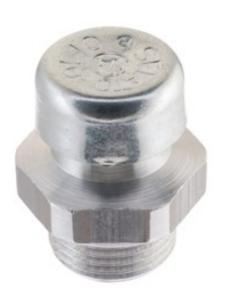

## Breather plug labyrinth version made of aluminium alloy

**BODY MATERIAL** Aluminium alloy

- (1) PROTECTION CAP White Zinc-plated Steel
- (2) LABYRINTH Aluminium alloy

## **DESCRIPTION**

The breather plug (or breather cap) is designed to mantain at atmospheric pressure a unit even when it is under sudden changes in ambient temperature, or in oil temperature. This model has an internal labyrinth that prevents oil loss. It isparticularly suitable for use where oil is violently agitated and could be splashed against the cap. The cap protects from foreign bodies which may enter into the mechanical equipment and may cause damages.