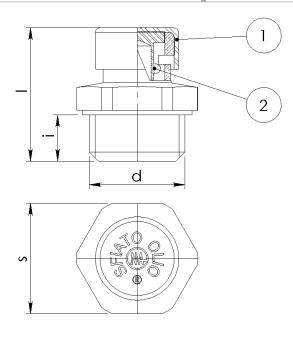

## Breather plug labyrinth version made of aluminium alloy

**BODY MATERIAL** Aluminium alloy

- (1) PROTECTION CAP White Zinc-plated Steel
- (2) LABYRINTH Aluminium alloy

| Article   | d       | i[mm] | s[mm] | I[mm] | weight[g] |
|-----------|---------|-------|-------|-------|-----------|
| 130200058 | G1/4    | 9     | 17    | 29    | 13,5      |
| 130200059 | G 3/8   | 9     | 20    | 28    | 17        |
| 130200060 | G 1/2   | 10    | 24    | 29    | 23,5      |
| 130200008 | G 1/2   | 10    | 27    | 33    | 23        |
| 130200061 | G 3/4   | 12    | 32    | 35,5  | 41,5      |
| 130200062 | G 1     | 13,5  | 40    | 43    | 72        |
| 130200004 | M14X1,5 | 8,5   | 19    | 27    | 10        |
| 130200050 | M18X1,5 | 9     | 22    | 28    | 19,5      |
| 130200005 | M20X1,5 | 10    | 24    | 32    | 25        |
| 130200054 | M22X1,5 | 10    | 27    | 30    | 31,5      |
| 130200052 | M30X2   | 12    | 36    | 35,5  | 65,5      |