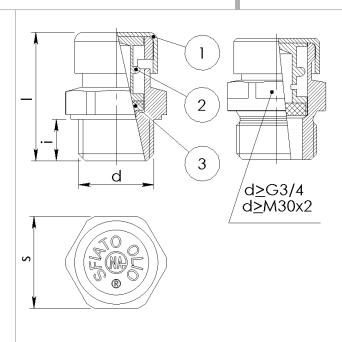

## Breather plug bronze sinterized filter version made of stainless steel

**BODY MATERIAL** Stainless steel

- (1) PROTECTION CAP Stainless steel
- (2) LABYRINTH Stainless steel
- (3) FILTER Stainless steel

| Article   | d     | i[mm] | s[mm] | I[mm] | weight[g] |
|-----------|-------|-------|-------|-------|-----------|
| 130300070 | G1/8  | 7     | 14    | 22    | 18        |
| 130300071 | G1/4  | 9     | 17    | 29    | 25        |
| 130300072 | G 3/8 | 9     | 20    | 28    | 42        |
| 130300073 | G 1/2 | 10    | 24    | 29    | 65        |
| 130300074 | G 3/4 | 16    | 29    | 39    | 115       |
| 130300075 | G 1   | 16    | 36    | 42    | 255       |