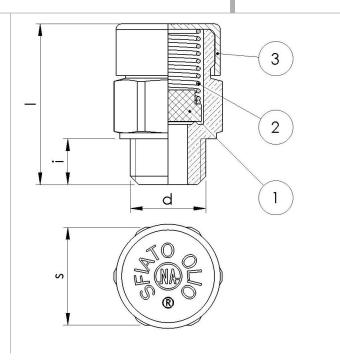

## Breather plug inner valve version made of brass. IP65 approved

BODY MATERIAL Brass
(1) SEAL FKM
(2) SPRING Stainless steel
(3) PROTECTION CAP White Zinc-plated Steel
SET PRESSURE ~ 0,25 bar
RANGE TEMPERATURE -10 +150 [°C]; +14 +302 [F]

| Article   | d     | i[mm] | s[mm] | l[mm] | weight[g] |
|-----------|-------|-------|-------|-------|-----------|
| 130400078 | G1/4  | 8     | 17    | 28    | 32        |
| 130400128 | G 3/8 | 8     | 20    | 28    | 35        |
| 130400465 | G 1/2 | 10    | 24    | 29    | 59        |
| 130400464 | G 3/4 | 12    | 32    | 35    | 102       |
| 130400463 | G 1   | 13    | 40    | 43    | 214       |