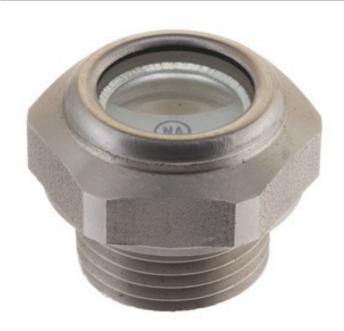

## DESCRIPTION

Oil sight glass made of stainless steel for low-pressure applications. The glass window and the FKM Viton seal are suitable for high temperature applications. This product can be used on gearboxes, heating systems, pumps and wind turbines.