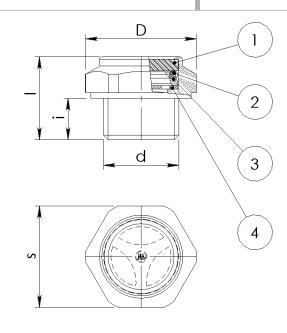

## Sight Glass made of stainless steel with real glass window

**BODY MATERIAL** Stainless steel

(1) WINDOW glass

(2) OR OR FLAT PACKING RING FKM GLT

(3) SPACER Steel

(4) CONTRAST SCREEN Aluminium alloy

RANGE TEMPERATURE -10 +150 [°C]; +14 +302 [F]

| Article   | d     | i[mm] | s[mm] | l[mm] | p max[bar] | weight[g] |
|-----------|-------|-------|-------|-------|------------|-----------|
| 140150020 | G1/4  | 8     | 17    | 17    | 10         | 15        |
| 140150021 | G 3/8 | 9     | 22    | 18    | 10         | 23        |
| 140150022 | G 1/2 | 9     | 27    | 20    | 10         | 35        |
| 140150023 | G 3/4 | 11    | 32    | 22    | 10         | 51        |
| 140150024 | G 1   | 10    | 40    | 22    | 10         | 84        |