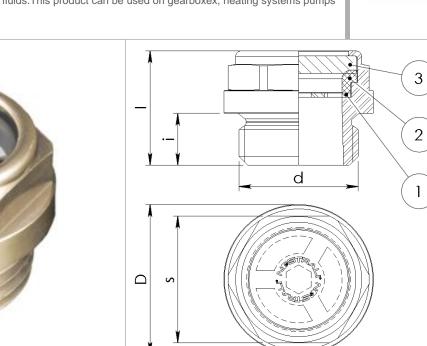

## Leveltech made of brass with glass window

BODY MATERIAL Brass (1) CONTRAST SCREEN Aluminium alloy (2) GASKET FKM (3) WINDOW glass RANGE TEMPERATURE -10 +150 [°C] ; +14 +302 [F]

| Article   | d       | i[mm] | D[mm] | s[mm] | l[mm] | p max[bar] | Cs max [Nm] | weight[g] |
|-----------|---------|-------|-------|-------|-------|------------|-------------|-----------|
| 140150050 | G1/4    | 7     | 18    | 15    | 16,5  | 10         | 14          | 11        |
| 140150051 | G 3/8   | 7     | 22    | 19    | 17    | 10         | 19          | 17        |
| 140150052 | G 1/2   | 9     | 26    | 22    | 20    | 10         | 27          | 29        |
| 140150053 | G 3/4   | 9     | 32    | 27    | 20    | 10         | 43          | 40        |
| 140150054 | G 1     | 11    | 39    | 34    | 24    | 10         | 69          | 72        |
| 140150055 | G 1 1/4 | 11    | 49    | 41    | 25    | 10         | 125         | 100       |