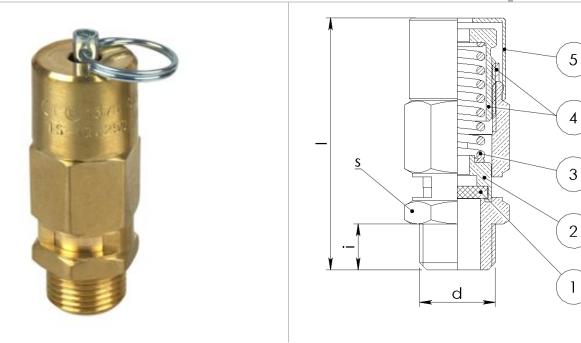

## Safety valve NA G 1/2 set

BODY MATERIAL Brass
(1) SEAL NBR or FKM or GLT or EPDM or HNBR
(2) PRESSURE REGULATOR Brass
(3) SPRING C98 or INOX AISI 302 or INOX AISI 316
(4) REGULATOR Brass
(5) PROTECTION CAP Brass
RANGE TEMPERATURE -60 +150 [°C] ; -40 +482 [F] max

| Article   | d     | i[mm] | s[mm] | l[mm] | weight[g] |
|-----------|-------|-------|-------|-------|-----------|
| 210109993 | G 1/2 | 10    | 22    | 55 ~  | 120       |