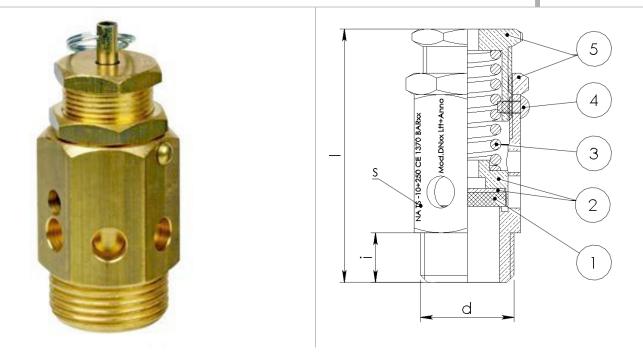

## Safety valve NA G 1 set

BODY MATERIAL Brass
(1) SEAL NBR or FKM or GLT or EPDM or HNBR
(2) PRESSURE REGULATOR Brass
(3) SPRING C98 or INOX AISI 302 or INOX AISI 316
(4) RIVET Steel
(5) REGULATOR Brass
RANGE TEMPERATURE -60 +150 [°C] ; -40 +482 [F] max

## DESCRIPTION

NA" model safety valvefor air compressors, pneumatic circuits or other air or steam pressure vessels. This model discharges the fluid directly into the atmosphere. The safety valvecan be customised by setting pressure, fitting/thread, bodymaterial, sealer compound, spring, with or without CE certification, with or without inspection ring."

| Article   | d   | i[mm] | s[mm] | l[mm] | weight[g] |
|-----------|-----|-------|-------|-------|-----------|
| 210109995 | G 1 | 14    | 34    | 72 ~  | 372       |