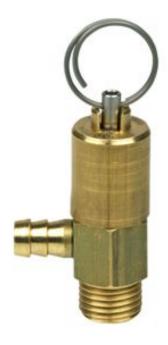

## DESCRIPTION

The conveyed discharge safety valve, with fitting for pipe, prevents the fluid from being discharged directly into the atmosphere. Designed for applications handling steam or other potentially dangerous fluids. By rotating the ring, the valve locks into the permanently open" position."