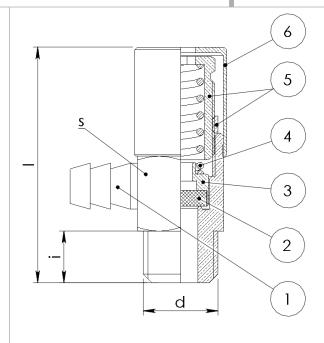

## Safety valve NA lateral piped discharge

**BODY MATERIAL** Brass

- (1) BARB Brass
- (2) SEAL NBR or FKM or GLT or EPDM or HNBR
- (3) PRESSURE REGULATOR Brass
- (4) SPRING C98 or INOX AISI 302 or INOX AISI 316
- (5) REGULATOR Brass
- (6) PROTECTION CAP Brass

| Article   | d    | i[mm] | s[mm] | l[mm] | weight[g] |
|-----------|------|-------|-------|-------|-----------|
| 220309990 | G1/4 | 9     | 15    | 41~   | 50        |