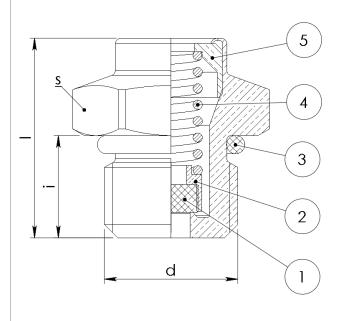

## **BODY MATERIAL** Brass

- (1) SEAL NBR or FKM or GLT or EPDM or HNBR
- (2) PRESSURE REGULATOR Brass
- (3) OR OR FLAT PACKING RING NBR or FKM or GLT or EPDM or HNBR
- (4) SPRING C98 or INOX AISI 302 or INOX AISI 316
- (5) REGULATOR Brass

| Article   | d     | i[mm] | s[mm] | l[mm] | weight[g] |  |
|-----------|-------|-------|-------|-------|-----------|--|
| 230209990 | G1/4  | 10    | 17    | 19,5~ | 20        |  |
| 230209991 | M12X1 | 10    | 17    | 19,5~ | 20        |  |