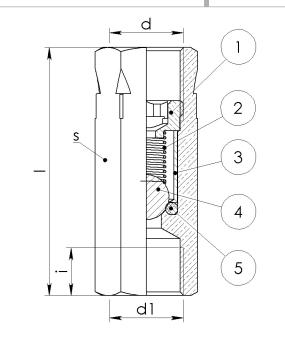

## One way valve, double seal version, female-female made of stainless steel

BODY MATERIAL Stainless steel
(1) PRESSURE REGULATOR Stainless steel
(2) SPRING Stainless steel
(3) SPACER Stainless steel
(4) SPHERE Stainless steel
(5) OR OR FLAT PACKING RING FKM
SET PRESSURE ~ 0,3 bar
RANGE TEMPERATURE -10 +150 [°C] ; +14 +302 [F]

## DESCRIPTION

Uni-directional valve with exclusive double sealing system: a metal ball against the O-Ring ensures sealing at low pressure; at high pressure, the OR warps, stretches out, and the metal ball ensures sealing directly on the valve body.

| Article   | d    | d1   | s[mm] | l[mm] | weight[g] |  |
|-----------|------|------|-------|-------|-----------|--|
| 310200010 | G1/4 | G1/4 | 17    | 50    | 70        |  |