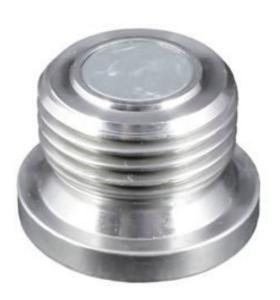

Magnetic drain plug with hexagon socket D908 made of zinc plated steel. In this model the magnet is completely embedded in the body plug. Thanks to this characteristic, the risk of collision with inner gears has been avoided. The permanent magnet attracts and holds abrasive, ferrous metal particles preventing their circulation through the lubrication or hydraulic system. The magnetic "filter" plug is recommended for gearboxes and in any application with gears in bath of oil.