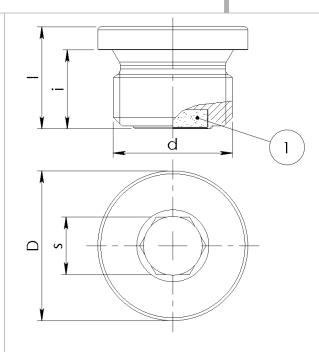

| Article   | d       | i[mm] | D[mm] | s[mm] | I[mm] | weight[g] |
|-----------|---------|-------|-------|-------|-------|-----------|
| 110400185 | G1/8    | 7,6   | 14    | 5     | 10,6~ | 6,5       |
| 110400186 | G1/4    | 11,6  | 18    | 6     | 14,6  | 14,5      |
| 110400187 | G 3/8   | 11,7  | 22    | 8     | 14,7  | 22,5      |
| 110400188 | G 1/2   | 13,7  | 26    | 10    | 17,7  | 43        |
| 110400189 | G 3/4   | 15,7  | 32    | 12    | 19,7  | 75        |
| 110400190 | G 1     | 15,7  | 39    | 17    | 20,7  | 118       |
| 110400191 | G 1 1/4 | 15,7  | 49    | 22    | 20,7  | 175       |
| 110400192 | G 1 1/2 | 15,7  | 55    | 24    | 20,7  | 228       |