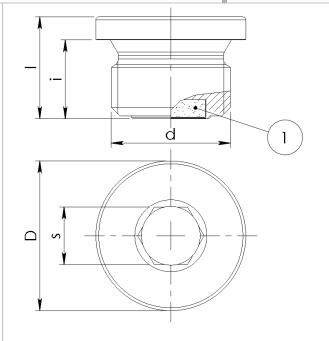

| Article   | d       | i[mm] | D[mm] | s[mm] | l[mm] | weight[g] |
|-----------|---------|-------|-------|-------|-------|-----------|
| 110400210 | G1/8    | 7,2   | 14    | 5     | 10,6  | 6         |
| 110400211 | G1/4    | 11,2  | 18    | 6     | 14,6  | 15        |
| 110400212 | G 3/8   | 11,2  | 22    | 8     | 14,7  | 23        |
| 110400213 | G 1/2   | 13,2  | 26    | 10    | 17,7  | 44        |
| 110400214 | G 3/4   | 15,2  | 32    | 12    | 19,7  | 75,5      |
| 110400215 | G 1     | 15,2  | 39    | 17    | 20,7  | 121       |
| 110400216 | G 1 1/4 | 15,2  | 49    | 22    | 20,7  | 178,5     |
| 110400217 | G 1 1/2 | 15,2  | 55    | 24    | 20,7  | 234       |