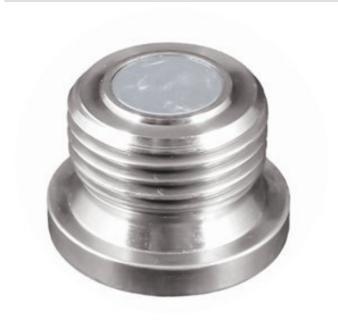

## Magnetic screw plug with hexagon socket made of stainless steel with neodymium magnet

BODY MATERIAL Stainless steel (1) PERMANENT MAGNET Neodymium RANGE TEMPERATURE +80 [°C] max ; +176 [F] max

## DESCRIPTION

Magnetic drain plug with hexagon socket D908 made of stainless steel. In this model the magnet is completely embedded in the body plug. Thanks to this characteristic, the risk of collision with inner gears has been avoided. The permanent magnet attracts and holds abrasive, ferrous metal particles preventing their circulation through the lubrication or hydraulic system. The magnetic "filter" plug is recommended for gearboxes and in any application with gears in bath of oil.