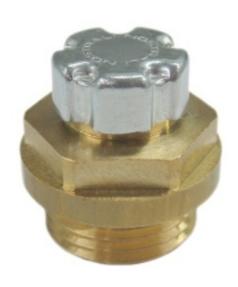

## Sfiatech free flow version made of brass

**BODY MATERIAL** Brass

(1) PROTECTION CAP White Zinc-plated Steel

## **DESCRIPTION**

The breather plug is designed to mantain at atmospheric pressure a unit even when it is under sudden chagnes in ambient temperature. This model is not filtered and permits a free flow of air. The cap protects from foreign bodies which may enter into the mechanical equipment and may cause damages.