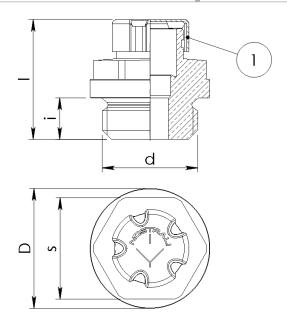

## Sfiatech free flow version made of brass

**BODY MATERIAL** Brass

(1) PROTECTION CAP White Zinc-plated Steel

| Article   | d     | i[mm] | D[mm] | s[mm] | l[mm] | weight[g] |
|-----------|-------|-------|-------|-------|-------|-----------|
| 130100165 | G1/4  | 7     | 18    | 15    | 20,5  | 19        |
| 130100166 | G 3/8 | 7     | 22    | 19    | 22,5  | 29        |
| 130100167 | G 1/2 | 9     | 26    | 22    | 26    | 53        |