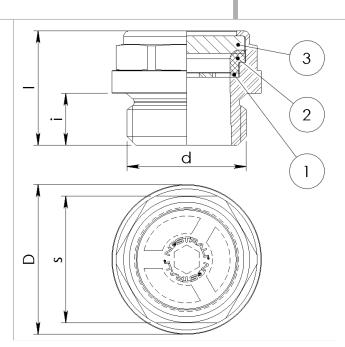

## Leveltech made of brass with plastic window

**BODY MATERIAL** Brass

(1) CONTRAST SCREEN Aluminium alloy

(2) GASKET NBR

(3) WINDOW Grilamid (PA)

**RANGE TEMPERATURE** -10 +80 [°C]; +14 +194 [F]

| Article   | d       | i[mm] | D[mm] | s[mm] | l[mm] | p max[bar] | Cs max [Nm] | weight[g] |
|-----------|---------|-------|-------|-------|-------|------------|-------------|-----------|
| 140150110 | G1/4    | 7     | 18    | 15    | 16,5~ | 5          | 14          | 11        |
| 140150111 | G 3/8   | 7     | 22    | 19    | 17    | 5          | 19          | 17        |
| 140150112 | G 1/2   | 9     | 26    | 22    | 20    | 5          | 27          | 28,5      |
| 140150113 | G 3/4   | 9     | 32    | 27    | 20    | 5          | 43          | 40        |
| 140150114 | G 1     | 11    | 39    | 34    | 24    | 5          | 69          | 72        |
| 140150115 | G 1 1/4 | 11    | 49    | 41    | 25    | 5          | 125         | 100       |