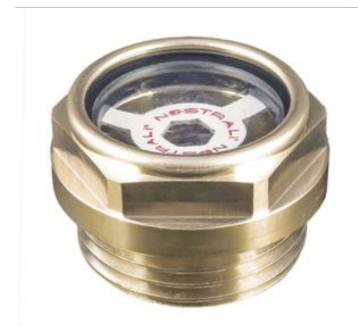

## Leveltech made of brass with plastic window

**BODY MATERIAL** Brass

(1) CONTRAST SCREEN Aluminium alloy

(2) GASKET NBR

(3) WINDOW Grilamid (PA)

**RANGE TEMPERATURE** -10 +80 [°C]; +14 +194 [F]

## **DESCRIPTION**

The new leveltech presents two new features: a reduced hexagon key and a conical inner profile which avoids stagnation of the oil, and facilitate the oil level reading. The window is made of transparent polyamide based technopolymer, developed to resist to many industrial oils. This product can be used on gearboxex, heating systems pumps and turbines.