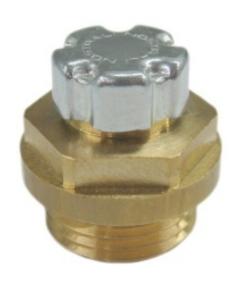

## Sfiatech free flow version made of brass

**BODY MATERIAL** Brass

(1) PROTECTION CAP White Zinc-plated Steel

## **DESCRIPTION**

The breather plug is designed to mantain at atmospheric pressure a unit even when it is under sudden chagnes in ambient temperature. This model is not filtered and permits a free flow of air. The cap protects from foreign bodies which may enter into the mechanical equipment and may cause damages.