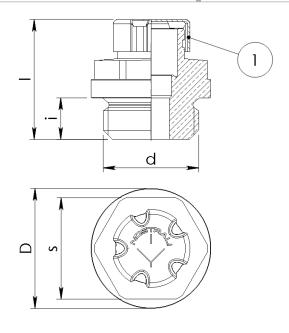

| Article   | d     | i[mm] | D[mm] | s[mm] | l[mm] | weight[g] |
|-----------|-------|-------|-------|-------|-------|-----------|
| 130100165 | G1/4  | 7     | 18    | 15    | 20,5  | 19        |
| 130100166 | G 3/8 | 7     | 22    | 19    | 22,5  | 29        |
| 130100167 | G 1/2 | 9     | 26    | 22    | 26    | 53        |