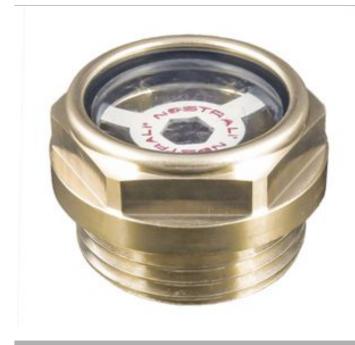

## DESCRIPTION

The new leveltech presents two new features: a reduced hexagon key and a conical inner profile which avoids stagnation of the oil, and facilitate the oil level reading. The window is made of transparent polyamide based technopolymer, developed to resist to many industrial oils. This product can be used on gearboxex, heating systems pumps and turbines.