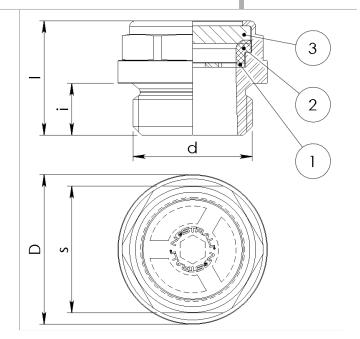

## Leveltech made of brass with plastic window

BODY MATERIAL Brass
(1) CONTRAST SCREEN Aluminium alloy
(2) GASKET NBR
(3) WINDOW Grilamid (PA)
RANGE TEMPERATURE -10 +80 [°C]; +14 +194 [F]

| Article   | d       | i[mm] | D[mm] | s[mm] | l[mm] | p max[bar] | Cs max [Nm] | weight[g] |
|-----------|---------|-------|-------|-------|-------|------------|-------------|-----------|
| 140150110 | G1/4    | 7     | 18    | 15    | 16,5~ | 5          | 14          | 11        |
| 140150111 | G 3/8   | 7     | 22    | 19    | 17    | 5          | 19          | 17        |
| 140150112 | G 1/2   | 9     | 26    | 22    | 20    | 5          | 27          | 28,5      |
| 140150113 | G 3/4   | 9     | 32    | 27    | 20    | 5          | 43          | 40        |
| 140150114 | G 1     | 11    | 39    | 34    | 24    | 5          | 69          | 72        |
| 140150115 | G 1 1/4 | 11    | 49    | 41    | 25    | 5          | 125         | 100       |