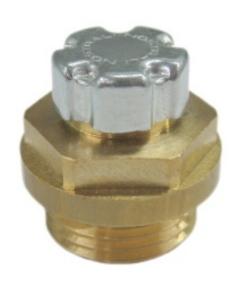

## Sfiatech free flow version made of brass

**BODY MATERIAL** Brass

(1) PROTECTION CAP White Zinc-plated Steel

## **DESCRIPTION**

The breather plug is designed to mantain at atmospheric pressure a unit even when it is under sudden chagnes in ambient temperature. This model is not filtered and permits a free flow of air. The cap protects from foreign bodies which may enter into the mechanical equipment and may cause damages.