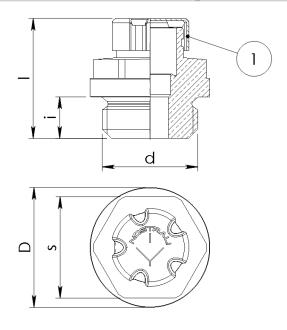

| Article   | d     | i[mm] | D[mm] | s[mm] | I[mm] | weight[g] |
|-----------|-------|-------|-------|-------|-------|-----------|
| 130100165 | G1/4  | 7     | 18    | 15    | 20,5  | 19        |
| 130100166 | G 3/8 | 7     | 22    | 19    | 22,5  | 29        |
| 130100167 | G 1/2 | 9     | 26    | 22    | 26    | 53        |