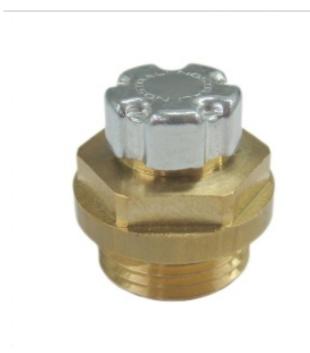

## Sfiatech with inner valve made of brass

BODY MATERIAL Brass
(1) SEAL FKM
(2) SPRING Stainless steel
(3) PROTECTION CAP Steel
SET PRESSURE ~ 0,25 bar
RANGE TEMPERATURE -10 +150 [°C] ; +14 +302 [F]

## DESCRIPTION

The new Sfiatech offers the functionality of the standard breather plug Nostrali and adds some new feautures: zinc plated cap with different diagram for different functionalities; the diameter of the cap is lesser than the hex key useful to be assembled with any kind of spanner; the cap so designed is a natural labyrinth that limits oil leakage; thread profile is inspired by the rule DIN 908; new FKM inner seal instead of NBR to withstand higher oil temperature, avoiding a stick effect. Upon request the inner seal could be teflon-coated withstand higher oil temperature.