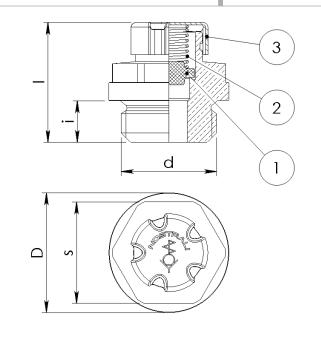

## Sfiatech with inner valve made of brass

BODY MATERIAL Brass
(1) SEAL FKM
(2) SPRING Stainless steel
(3) PROTECTION CAP Steel
SET PRESSURE ~ 0,25 bar
RANGE TEMPERATURE -10 +150 [°C] ; +14 +302 [F]

| Article   | d     | i[mm] | D[mm] | s[mm] | l[mm] | weight[g] |
|-----------|-------|-------|-------|-------|-------|-----------|
| 130400506 | G1/4  | 7     | 18    | 15    | 20,5  | 19,5      |
| 130400507 | G 3/8 | 7     | 22    | 19    | 22,5  | 30        |
| 130400508 | G 1/2 | 9     | 26    | 22    | 26    | 54        |