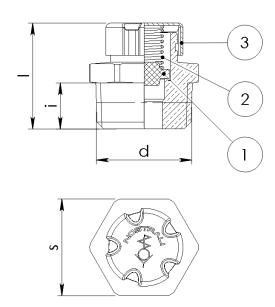

## Sfiatech with inner valve made of brass conical thread

**BODY MATERIAL** Brass

(1) SEAL FKM

(2) SPRING Stainless steel

(3) PROTECTION CAP Steel

**SET PRESSURE** ~ 0,25 bar

**RANGE TEMPERATURE** -10 +150 [°C]; +14 +302 [F]

| Article   | d     | i[mm] | s[mm] | l[mm] | weight[g] |
|-----------|-------|-------|-------|-------|-----------|
| 130400526 | R 1/4 | 10    | 14    | 20,5  | 16        |
| 130400527 | R 3/8 | 10    | 17    | 22,5  | 25        |
| 130400528 | R 1/2 | 10    | 21    | 23    | 40        |