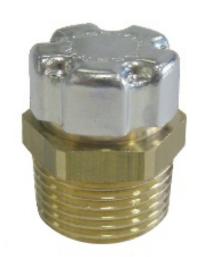

## Sfiatech with inner valve made of brass conical thread

**BODY MATERIAL** Brass

(1) SEAL FKM

(2) SPRING Stainless steel

(3) PROTECTION CAP Steel

**SET PRESSURE** ~ 0,25 bar

**RANGE TEMPERATURE** -10 +150 [°C]; +14 +302 [F]

## **DESCRIPTION**

The new Sfiatech offers the functionality of the standard breather plug Nostrali and adds some new feautures: zinc plated cap with different diagram for different functionalities; the diameter of the cap is lesser than the hex key useful to be assembled with any kind of spanner; the cap so designed is a natural labyrinth that limits oil leakage; thread profile is inspired by the rule DIN 908; new FKM inner seal instead of NBR to withstand higher oil temperature, avoiding a stick effect. Upon request the inner seal could be teflon-coated withstand higher oil temperature.