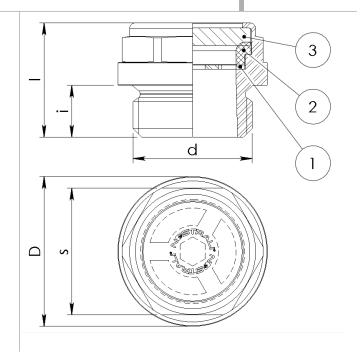

## Leveltech made of aluminium alloy with glass window

BODY MATERIAL Aluminium alloy (1) CONTRAST SCREEN Aluminium alloy (2) GASKET FKM (3) WINDOW glass RANGE TEMPERATURE -10 +150 [°C] ; +14 +302 [F]

| Article   | d       | i[mm] | D[mm] | s[mm] | l[mm] | p max[bar] | Cs max [Nm] | weight[g] |
|-----------|---------|-------|-------|-------|-------|------------|-------------|-----------|
| 140150040 | G1/4    | 7     | 18    | 15    | 16,5  | 10         | 12          | 5         |
| 140150041 | G 3/8   | 7     | 22    | 19    | 17    | 10         | 16          | 7,5       |
| 140150042 | G 1/2   | 9     | 26    | 22    | 20    | 10         | 23          | 11,5      |
| 140150043 | G 3/4   | 9     | 32    | 27    | 20    | 10         | 37          | 17        |
| 140150044 | G 1     | 11    | 39    | 34    | 24,5  | 10         | 58          | 25        |
| 140150045 | G 1 1/4 | 11    | 49    | 41    | 26    | 10         | 105         | 30        |