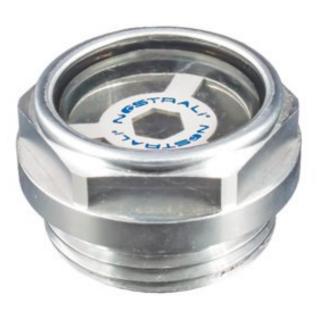

## Leveltech made of aluminium alloy with glass window

BODY MATERIAL Aluminium alloy (1) CONTRAST SCREEN Aluminium alloy (2) GASKET FKM (3) WINDOW glass RANGE TEMPERATURE -10 +150 [°C] ; +14 +302 [F]

## DESCRIPTION

The new leveltech presentes two new features: a reduce hexagon key and a conical inner profile which avoids stagnation of the oil, and facilitate the oil level reading. The glass window and the FKM Viton seal are suitable for hight temperature applications and it is compatible with aggressive fluids. This product can be used on gearboxex, heating systems pumps and turbines.