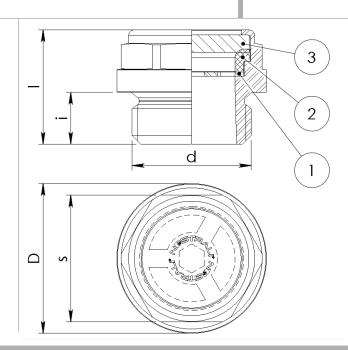

## Leveltech made of brass with glass window

**BODY MATERIAL** Brass

(1) CONTRAST SCREEN Aluminium alloy

(2) GASKET FKM

(3) WINDOW glass

RANGE TEMPERATURE -10 +150 [°C]; +14 +302 [F]

| Article   | d       | i[mm] | D[mm] | s[mm] | l[mm] | p max[bar] | Cs max [Nm] | weight[g] |
|-----------|---------|-------|-------|-------|-------|------------|-------------|-----------|
| 140150050 | G1/4    | 7     | 18    | 15    | 16,5  | 10         | 14          | 11        |
| 140150051 | G 3/8   | 7     | 22    | 19    | 17    | 10         | 19          | 17        |
| 140150052 | G 1/2   | 9     | 26    | 22    | 20    | 10         | 27          | 29        |
| 140150053 | G 3/4   | 9     | 32    | 27    | 20    | 10         | 43          | 40        |
| 140150054 | G 1     | 11    | 39    | 34    | 24    | 10         | 69          | 72        |
| 140150055 | G 1 1/4 | 11    | 49    | 41    | 25    | 10         | 125         | 100       |