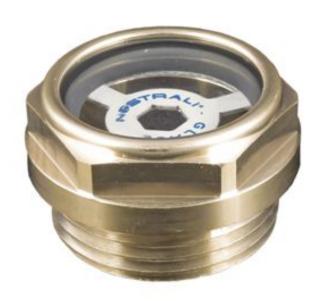

## Leveltech made of brass with glass window

**BODY MATERIAL** Brass

(1) CONTRAST SCREEN Aluminium alloy

(2) GASKET FKM

(3) WINDOW glass

RANGE TEMPERATURE -10 +150 [°C]; +14 +302 [F]

## DESCRIPTION

The new leveltech presents two new features: a reduce hexagon key and a conical inner profile which avoids stagnation of the oil, and facilitate the oil level reading. The glass window and the FKM Viton seal are suitable for hight temperature applications and it is compatible with aggressive fluids. This product can be used on gearboxex, heating systems pumps and turbines.