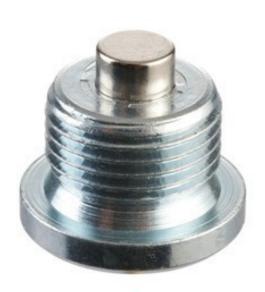

## Magnetic screw plug with hexagon socket made of zinc plated steel with neodymium magnet

BODY MATERIAL White Zinc-plated Steel
(1) PERMANENT MAGNET Neodymium
RANGE TEMPERATURE +80 [°C] max; +176 [F] max

## DESCRIPTION

Magnetic screw plug with hexagon socket made of zinc plated steel. The dimensions of the body plug refer to DIN 908. The permanent magnet attracts and holds abrasive, ferrous metal particles preventing their circulation through the lubrication or hydraulic system. The magnetic "filter" plug is recommended for gearboxes and in any application with gears in bath of oil.