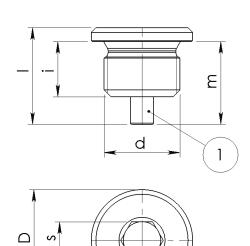

| Article   | d       | i[mm] | D[mm] | s[mm] | I[mm] | m[mm] | weight[g] |
|-----------|---------|-------|-------|-------|-------|-------|-----------|
| 110400207 | G1/4    | 12    | 18    | 6     | 21    | 18    | 16        |
| 110400034 | G 3/8   | 12    | 22    | 8     | 21    | 18    | 25        |
| 110400020 | G 1/2   | 14    | 26    | 10    | 24    | 20    | 42        |
| 110400022 | G 3/4   | 16    | 32    | 12    | 26    | 22    | 70        |
| 110400165 | G 1     | 16    | 39    | 17    | 27    | 22    | 126       |
| 110400038 | M14X1,5 | 12    | 19    | 6     | 21    | 18    | 19        |
| 110400024 | M18X1,5 | 12    | 23    | 8     | 20    | 16    | 33        |
| 110400031 | M22X1,5 | 14    | 27    | 10    | 24    | 20    | 45        |
| 110400030 | M30X2   | 16    | 36    | 17    | 26    | 22    | 92        |