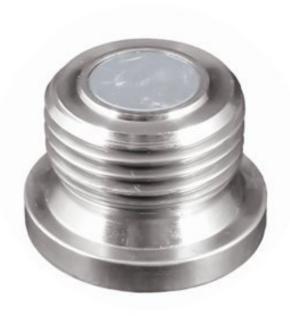

## Magnetic screw plug with hexagon socket made of stainless steel with neodymium magnet

BODY MATERIAL Stainless steel
(1) PERMANENT MAGNET Neodymium
RANGE TEMPERATURE +80 [°C] max; +176 [F] max

## DESCRIPTION

Magnetic drain plug with hexagon socket D908 made of stainless steel. In this model the magnet is completely embedded in the body plug. Thanks to this characteristic, the risk of collision with inner gears has been avoided. The permanent magnet attracts and holds abrasive, ferrous metal particles preventing their circulation through the lubrication or hydraulic system. The magnetic "filter" plug is recommended for gearboxes and in any application with gears in bath of oil.