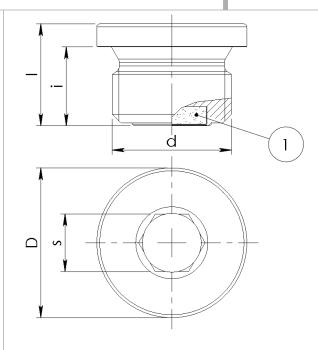

| Article   | d       | i[mm] | D[mm] | s[mm] | I[mm] | weight[g] |
|-----------|---------|-------|-------|-------|-------|-----------|
| 110400210 | G1/8    | 7,2   | 14    | 5     | 10,6  | 6         |
| 110400211 | G1/4    | 11,2  | 18    | 6     | 14,6  | 15        |
| 110400212 | G 3/8   | 11,2  | 22    | 8     | 14,7  | 23        |
| 110400213 | G 1/2   | 13,2  | 26    | 10    | 17,7  | 44        |
| 110400214 | G 3/4   | 15,2  | 32    | 12    | 19,7  | 75,5      |
| 110400215 | G 1     | 15,2  | 39    | 17    | 20,7  | 121       |
| 110400216 | G 1 1/4 | 15,2  | 49    | 22    | 20,7  | 178,5     |
| 110400217 | G 1 1/2 | 15,2  | 55    | 24    | 20,7  | 234       |