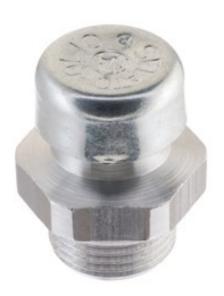

## Breather plug bronze sinterized filter version made of aluminium alloy

**BODY MATERIAL** Aluminium alloy

- (1) PROTECTION CAP White Zinc-plated Steel
- (2) LABYRINTH Aluminium alloy
- (3) FILTER Bronze Spheres 50 mc

## DESCRIPTION

The breather plug is designed to mantain at atmospheric pressure a unit even when it is under sudden chagnes in ambient temperature. This model has an internal filter which prevents oil loss and avoids entrance of dust. The cap protects from foreign bodies which may enter into the mechanical equipment and may cause damages.