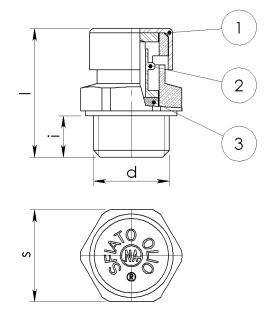

## Breather plug bronze sinterized filter version made of aluminium alloy

**BODY MATERIAL** Aluminium alloy

- (1) PROTECTION CAP White Zinc-plated Steel
- (2) LABYRINTH Aluminium alloy
- (3) FILTER Bronze Spheres 50 mc

| Article   | d       | i[mm] | s[mm] | I[mm] | weight[g] |
|-----------|---------|-------|-------|-------|-----------|
| 130300032 | G1/4    | 8     | 17    | 24    | 10        |
| 130300042 | G 3/8   | 9     | 20    | 28    | 18,5      |
| 130300012 | G 1/2   | 10    | 27    | 33    | 25        |
| 130300044 | G 3/4   | 12    | 32    | 35    | 64,5      |
| 130300015 | G 1     | 13,5  | 40    | 43    | 84,5      |
| 130300046 | G 1 1/4 | 15,5  | 50    | 55    | 184       |
| 130300004 | M14X1,5 | 8,5   | 19    | 27    | 19        |
| 130300006 | M20X1,5 | 10    | 24    | 32    | 25        |