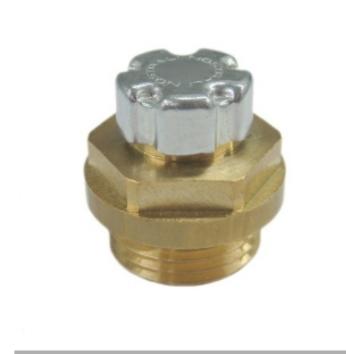

## Sfiatech made of brass with filter

BODY MATERIAL Brass
(1) PROTECTION CAP White Zinc-plated Steel
(2) SPRING Stainless steel
(3) FILTER Bronze Spheres 50 mc

## DESCRIPTION

The new Sfiatech offers the functionality of the standard breather plug Nostrali and adds some new feautures: zinc plated cap with different diagram for different functionalities; the diameter of the cap is lesser than the hex key, useful to be assembled with any kind of spanner; the cap design is a natural labyrinth that faces oil leakage; thread profile is inspired by the rule DIN 908; new and compact design.