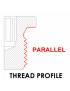

## DESCRIPTION

The new Sfiatech offers the functionality of the standard breather plug Nostrali and adds some new feautures: zinc plated cap with different diagram for different functionalities; the diameter of the cap is lesser than the hex key, useful to be assembled with any kind of spanner; the cap design is a natural labyrinth that faces oil leakage; thread profile is inspired by the rule DIN 908; new and compact design.