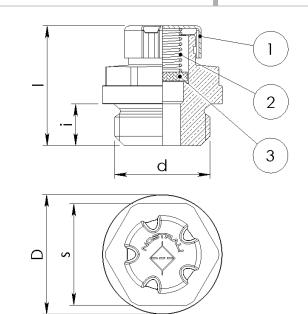

## Sfiatech made of brass with filter

BODY MATERIAL Brass
(1) PROTECTION CAP White Zinc-plated Steel
(2) SPRING Stainless steel
(3) FILTER Bronze Spheres 50 mc

| Article   | d     | i[mm] | D[mm] | s[mm] | l[mm] | weight[g] |
|-----------|-------|-------|-------|-------|-------|-----------|
| 130300116 | G1/4  | 7     | 18    | 15    | 20,5  | 20        |
| 130300117 | G 3/8 | 7     | 22    | 19    | 22,5  | 30        |
| 130300118 | G 1/2 | 9     | 26    | 22    | 26    | 55        |