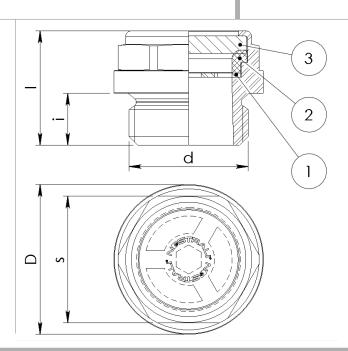

## Leveltech made of aluminium alloy with plastic window

**BODY MATERIAL** Aluminium alloy

(1) CONTRAST SCREEN Aluminium alloy

(2) GASKET NBR

(3) WINDOW Grilamid (PA)

**RANGE TEMPERATURE** -10 +80 [°C]; +14 +194 [F]

| Article   | d       | i[mm] | D[mm] | s[mm] | l[mm] | p max[bar] | Cs max [Nm] | weight[g] |
|-----------|---------|-------|-------|-------|-------|------------|-------------|-----------|
| 140150100 | G1/4    | 7     | 18    | 15    | 15,5~ | 5          | 12          | 4,5       |
| 140150101 | G 3/8   | 7     | 22    | 19    | 17~   | 5          | 16          | 6,5       |
| 140150102 | G 1/2   | 9     | 26    | 22    | 20~   | 5          | 23          | 10,5      |
| 140150103 | G 3/4   | 9     | 32    | 27    | 20~   | 5          | 37          | 14,5      |
| 140150104 | G 1     | 11    | 39    | 34    | 24~   | 5          | 58          | 29        |
| 140150105 | G 1 1/4 | 11    | 49    | 41    | 26~   | 5          | 105         | 30        |