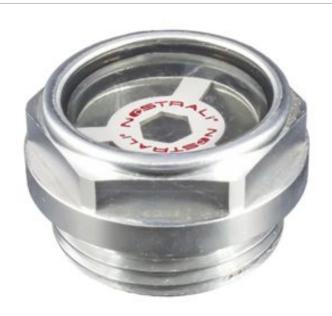

## DESCRIPTION

The new leveltech presents two new features: a reduced hexagon key and a conical inner profile which avoids stagnation of the oil, and facilitate the oil level reading. The window is made of transparent polyamide based technopolymer, developed to resist to many industrial oils. This product can be used on gearboxex, heating systems pumps and turbines.