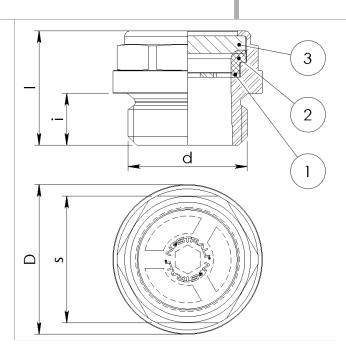

## Leveltech made of brass with plastic window

**BODY MATERIAL** Brass

(1) CONTRAST SCREEN Aluminium alloy

(2) GASKET NBR

(3) WINDOW Grilamid (PA)

**RANGE TEMPERATURE** -10 +80 [°C]; +14 +194 [F]

| Article   | d       | i[mm] | D[mm] | s[mm] | l[mm] | p max[bar] | Cs max [Nm] | weight[g] |
|-----------|---------|-------|-------|-------|-------|------------|-------------|-----------|
| 140150110 | G1/4    | 7     | 18    | 15    | 16,5~ | 5          | 14          | 11        |
| 140150111 | G 3/8   | 7     | 22    | 19    | 17    | 5          | 19          | 17        |
| 140150112 | G 1/2   | 9     | 26    | 22    | 20    | 5          | 27          | 28,5      |
| 140150113 | G 3/4   | 9     | 32    | 27    | 20    | 5          | 43          | 40        |
| 140150114 | G 1     | 11    | 39    | 34    | 24    | 5          | 69          | 72        |
| 140150115 | G 1 1/4 | 11    | 49    | 41    | 25    | 5          | 125         | 100       |