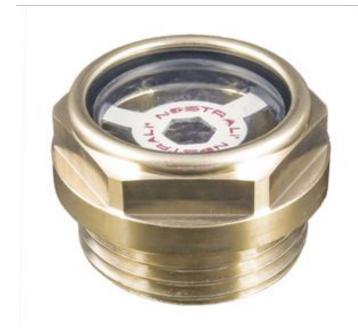

## **38TL.PO**

## Leveltech made of brass with plastic window

**BODY MATERIAL** Brass

(1) CONTRAST SCREEN Aluminium alloy

(2) GASKET NBR

(3) WINDOW Grilamid (PA)

**RANGE TEMPERATURE** -10 +80 [°C]; +14 +194 [F]

## DESCRIPTION

The new leveltech presents two new features: a reduced hexagon key and a conical inner profile which avoids stagnation of the oil, and facilitate the oil level reading. The window is made of transparent polyamide based technopolymer, developed to resist to many industrial oils. This product can be used on gearboxex, heating systems pumps and turbines.