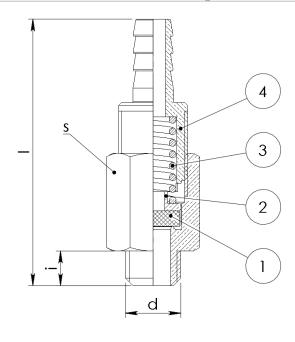

## Safety valve NA vertical piped discharge

**BODY MATERIAL** Brass

(1) SEAL NBR or FKM or GLT or EPDM or HNBR

(2) PRESSURE REGULATOR Brass

(3) SPRING C98 or INOX AISI 302 or INOX AISI 316

(4) REGULATOR Brass

| Article   | d    | i[mm] | s[mm] | l[mm] | weight[g] |  |
|-----------|------|-------|-------|-------|-----------|--|
| 220109990 | G1/8 | 6     | 14    | 47,5~ | 30        |  |