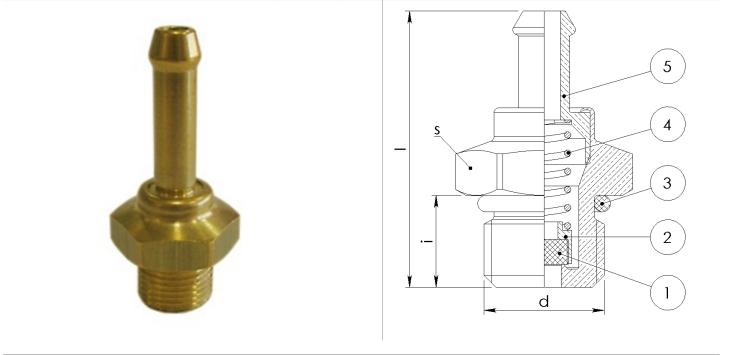

### **BODY MATERIAL** Brass

(1) SEAL NBR or FKM or GLT or EPDM or HNBR (2) PRESSURE REGULATOR Brass (3) OR OR FLAT PACKING RING NBR or FKM or GLT or EPDM or HNBR (4) SPRING C98 or INOX AISI 302 or INOX AISI 316 (5) BARB Brass RANGE TEMPERATURE -60 +150 [°C] ; -40 +482 [F] max

| Article   | d     | i[mm] | s[mm] | l[mm] | weight[g] |
|-----------|-------|-------|-------|-------|-----------|
| 230209992 | G1/4  | 10    | 17    | 30~   | 23        |
| 230209993 | M12X1 | 10    | 17    | 30~   | 23        |